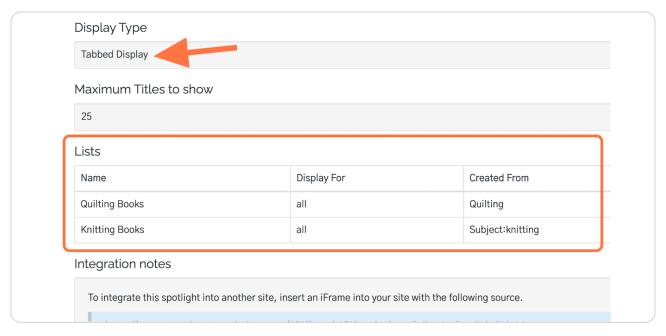

## You will be taken to the preview page for your collection spotlight.

Notice that the Display Type is **Tabbed** and the two components of your collection spotlight are listed.