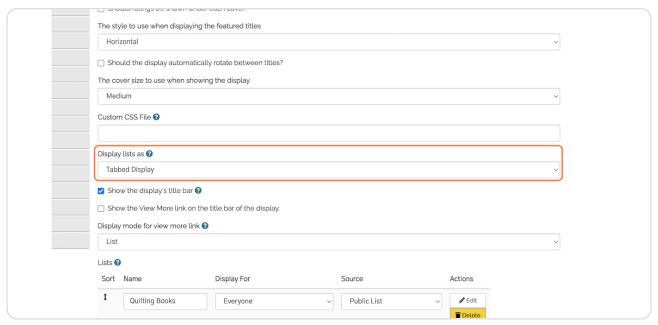

### In addition to the standard options, you can switch the display style.

By default, the collection spotlights will combine in a **Tabbed Display**. You can also switch to a **Drop Down List** display.