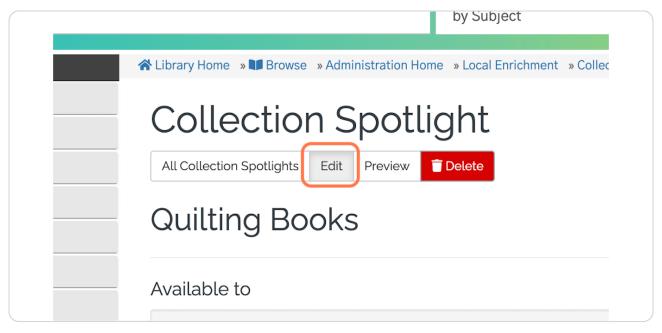

the desired search results or user list, click on Create Spotlight.





## Click the "Select a collection spotlight" dropdown.

The default option is **Create a new spotlight**, but you can also select from existing collection spotlights if you wish to combine them.



#### STEP 4

## Select an existing spotlight.

We've selected our Quilting Books spotlight.





## Name the new spotlight tab.



#### STEP 6

## **Click on Create Spotlight**





#### STEP 7

## You will be taken to the preview page for your collection spotlight.

Notice that the Display Type is **Tabbed** and the two components of your collection spotlight are listed.



#### STEP 8

## The Live Preview shows your new tabbed collection spotlight.





## To modify the display of your collection spotlight, click Edit.



#### STEP 10

### In addition to the standard options, you can switch the display style.

By default, the collection spotlights will combine in a **Tabbed Display**. You can also switch to a **Drop Down List** display.





## To reorder tabs or list items, click the arrows to drag and drop.

You can also delete any tabs by clicking **Delete**.



#### STEP 12

## Save your changes.





## Below, you can see the preview of a Drop Down List display.

To change which list appears, click the dropdown menu.



# Now we can see the second list in our collection spotlight.





Experiment with the collection spotlight settings to find what type of display works for you!



Created in seconds with

Tango