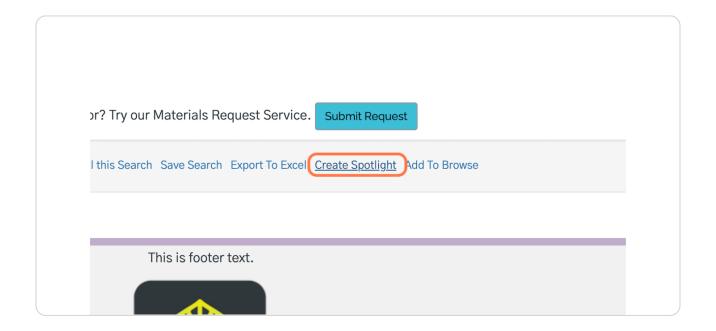

## STEP 2 From the desired search results or user list, click on Create Spotlight.