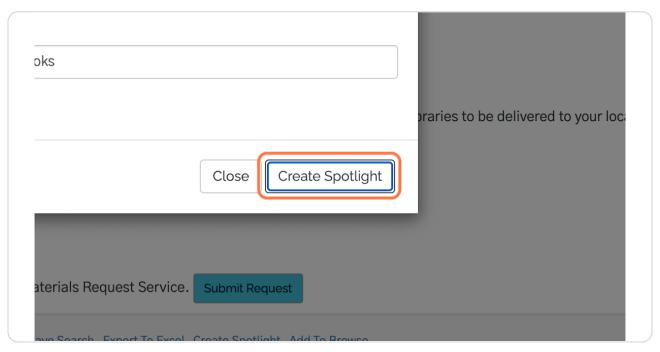

ps <u>View on Tango</u>

Created by Creation Date Last Updated

Morgan Daigneault July 1, 2022 August 30, 2022



## Create the list or search results you want to add to an existing spotlight.

We've used the catalog search to create the results we want in order to add a Knitting Books tab to our existing Quilting Books spotlight.



## STEP 2 From the desired search results or user list, click on Create Spotlight.





## Click the "Select a collection spotlight" dropdown.

The default option is **Create a new spotlight**, but you can also select from existing collection spotlights if you wish to combine them.



#### STEP 4

## Select an existing spotlight.

We've selected our Quilting Books spotlight.





## Name the new spotlight tab.



#### STEP 6

## **Click on Create Spotlight**





#### STEP 7

## You will be taken to the preview page for your collection spotlight.

Notice that the Display Type is **Tabbed** and the two components of your collection spotlight are listed.



#### STEP 8

## The Live Preview shows your new tabbed collection spotlight.





## To modify the display of your collection spotlight, click Edit.



#### STEP 10

### In addition to the standard options, you can switch the display style.

By default, the collection spotlights will combine in a **Tabbed Display**. You can also switch to a **Drop Down List** display.





## To reorder tabs or list items, click the arrows to drag and drop.

You can also delete any tabs by clicking **Delete**.



#### STEP 12

## Save your changes.





## Below, you can see the preview of a Drop Down List dis