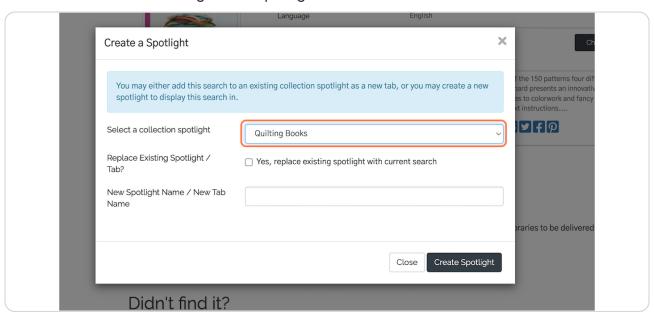

## Select an existing spotlight.

We've selected our Quilting Books spotlight.

## Name the new spotlight tab.