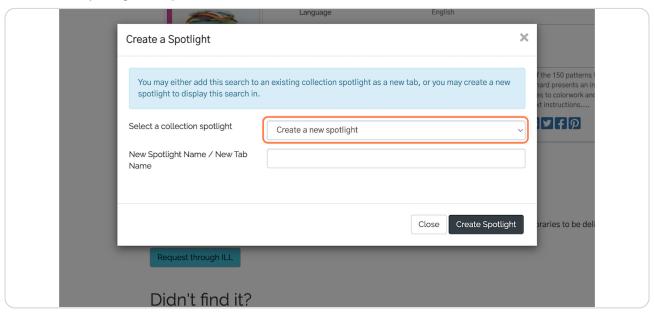

## Click the "Select a collection spotlight" dropdown.

The default option is **Create a new spotlight**, but you can also select from existing collection spotlights if you wish to combine them.