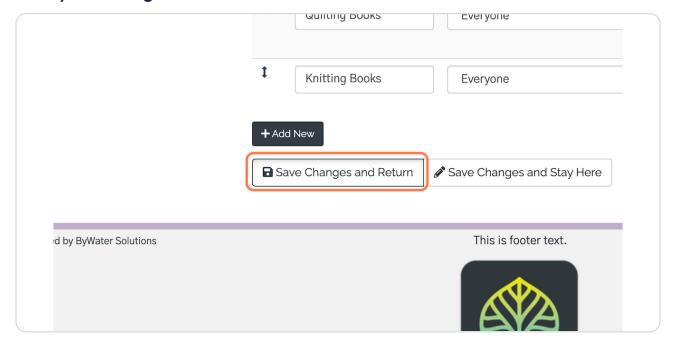

light tab.



#### STEP 6

## **Click on Create Spotlight**





#### STEP 7

## You will be taken to the preview page for your collection spotlight.

Notice that the Display Type is **Tabbed** and the two components of your collection spotlight are listed.



#### STEP 8

## The Live Preview shows your new tabbed collection spotlight.





## To modify the display of your collection spotlight, click Edit.



#### STEP 10

### In addition to the standard options, you can switch the display style.

By default, the collection spotlights will combine in a **Tabbed Display**. You can also switch to a **Drop Down List** display.





## To reorder tabs or list items, click the arrows to drag and drop.

You can also delete any tabs by clicking **Delete**.



#### STEP 12

## Save your changes.





## Below, you can see the preview of a Drop Down List display.

To change which list appears, click the dropdown menu.



# Now we can see the second list in our collection spotlight.





Experiment with the collection spotlight settings to find what type of display works for you!



Created in seconds with

Tango