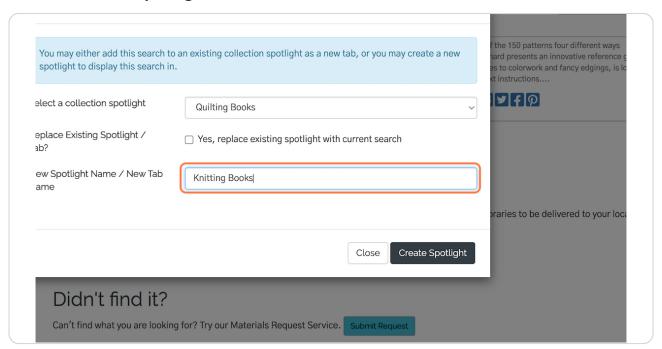

## Select an existing spotlight.

We've selected our Quilting Books spotlight.

## Name the new spotlight tab.

## **Click on Create Spotlight**