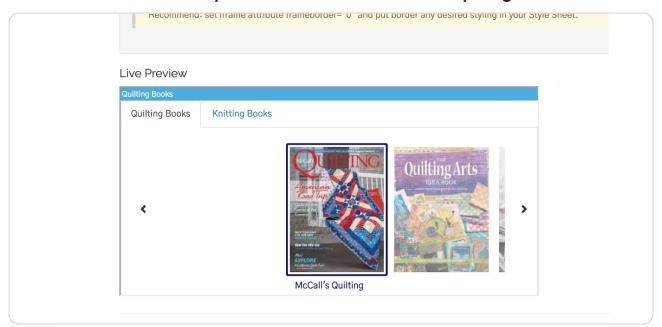

ng Books tab to our existing Quilting Books spotlight.



## STEP 2 From the desired search results or user list, click on Create Spotlight.





## Click the "Select a collection spotlight" dropdown.

The default option is **Create a new spotlight**, but you can also select from existing collection spotlights if you wish to combine them.



#### STEP 4

## Select an existing spotlight.

We've selected our Quilting Books spotlight.





## Name the new spotlight tab.



#### STEP 6

## **Click on Create Spotlight**





#### STEP 7

## You will be taken to the preview page for your collection spotlight.

Notice that the Display Type is **Tabbed** and the two components of your collection spotlight are listed.



#### STEP 8

## The Live Preview shows your new tabbed collection spotlight.





## To modify the display of your collection spotlight, click Edit.



#### STEP 10

### In addition to the standard options, you can switch the display style.

By default, the collection spotlights will combine in a **Tabbed Display**. You can also switch to a **Drop Down List** display.





## To reorder tabs or list items, click the arrows to drag and drop.

You can also delete any tabs by clicking **Delete**.



#### STEP 12

## Save your changes.





## Below, you can see the preview of a Drop Down List display.

To change which list appears, click the dropdown menu.



# Now we can see the second list in our collection spotlight.





Experiment with the collection spotlight settings to find what type of display works for you!



Created in seconds with

Tango