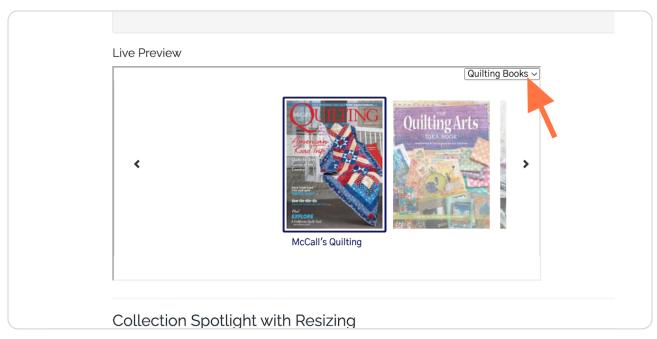

## The Live Preview shows your new tabbed collection spotlight.

## Below, you can see the preview of a Drop Down List display.

To change which list appears, click the dropdown menu.