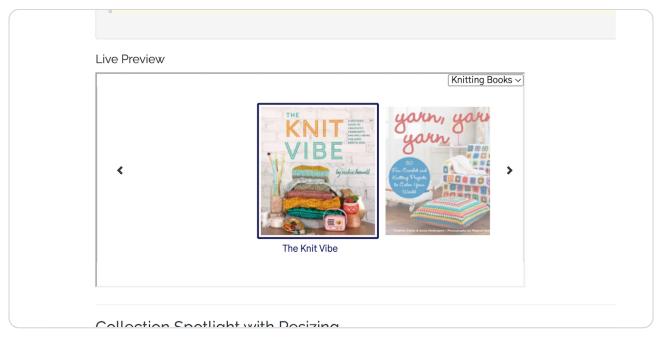

# Now we can see the second list in our collection spotlight.

Experiment with the collection spotlight settings to find what type of display works for you!

Created in seconds with

Tango