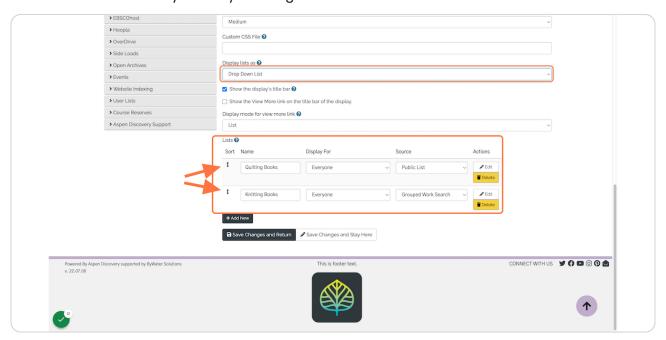

### In addition to the standard options, you can switch the display style.

By default, the collection spotlights will combine in a **Tabbed Display**. You can also switch to a **Drop Down List** display.

## To reorder tabs or list items, click the arrows to drag and drop.

You can also delete any tabs by clicking **Delete**.